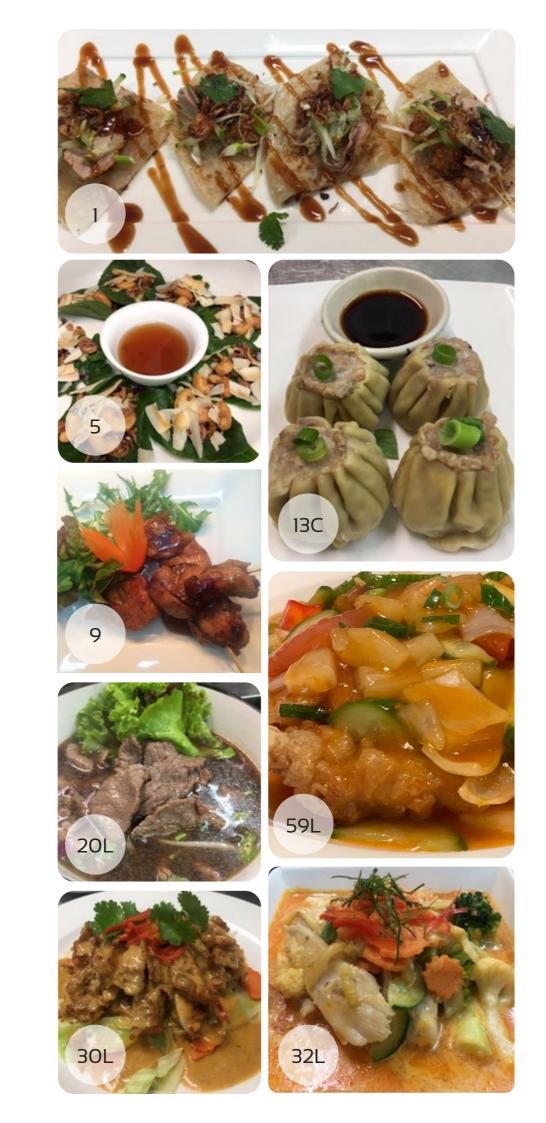

| Entrees | 2 | Nicoles |
|---------|---|---------|
|         | - |         |

| 1.   | ROTI DUCK (4)                                                                                                                | \$15.50                 |
|------|------------------------------------------------------------------------------------------------------------------------------|-------------------------|
|      | Aromatic Duck served on fragrant Roti, topped with cucumber, spring onions, shallots and our Chef's sauce.                   |                         |
| 1C.  | ROTI CRUNCHY CHICKEN (4)                                                                                                     | \$14.00                 |
| 2.   | GOLDEN SPRING ROLLS (4) Vietnamese style deep fried spring rolls with pork r and veggies                                     | <b>\$9.50</b> mince     |
| 2B.  | CRISPY CREAM CHEESE ROLLS (4) Crispy rolls filled with special tasty cream cheese u Thai dipping sauce.                      | <b>\$10.50</b><br>uith  |
| 3.   | CRYSTAL SPRING ROLLS (GFA) (2) Vietnamese style fresh rolled rice wrapper with pro- rice noodle, carrot and green vegetables | \$14.50<br>nwns,        |
| 4.   | BUTTERFLY PRAWNS (4) Deep fried prawns with Ajard Thai dipping sauce                                                         | \$15.50                 |
| 5.   | SPINACH WRAP SENSATION (GFA) (8) Wrap and roll your own spinach leaf, ginger, cashed nuts, onion, chef's secret sauce        | <b>\$14.00</b>          |
| 6.   | GOURMET CORN FRITTERS (4) with Lemongrass Chef's sauce (V)                                                                   | \$10.50                 |
| 7.   | GRILLED MARINATED PORK SPARE RIBS                                                                                            | \$12.50                 |
| 8.   | GRILLED PORK KEBABS (2)                                                                                                      | \$11.50                 |
| 9.   | CORIANDER CHICKEN KEBABS (2)                                                                                                 | \$11.00                 |
| 10.  | INDOCHINA COMBO for 2 pp<br>Golden spring rolls (2), butterfly prawns (2), corn frit<br>(2) and pork kebabs (2)              | <b>\$21.50</b> ters     |
| 13.  | GYOZA (6) PanFried Pork Dumpling                                                                                             | \$11.00                 |
| 13C. | SIU MAI (4) Steamed Pork Dumpling                                                                                            | \$11.00                 |
| 13V. | PAN FRIED VEGETARIAN DUMPLING (6)                                                                                            | \$11.00                 |
| 14   | EASTERN ASIA COMBO FOR 2 PEOPLE<br>Golden spring Rolls (2), Siu Mai (2), Gyoza (2), Coria<br>Chicken Kebab (2)               | <b>\$21.00</b><br>Inder |